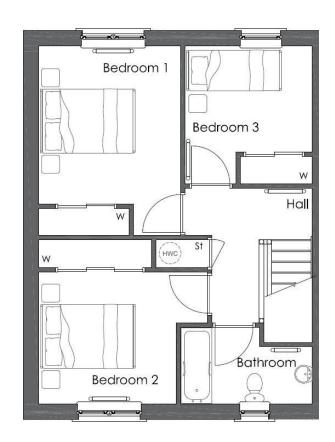

## First Floor

#### 1st Floor

| Bedroom 1      | $3.50 \times 3.14$ |
|----------------|--------------------|
| Bedroom 2      | 3.04 x 2.92        |
| Bedroom 3      | 2.81 x 2.39        |
| Bathroom       | 2.91 x 1.69        |
| Gross Internal | 96.1m²             |
| Area           |                    |