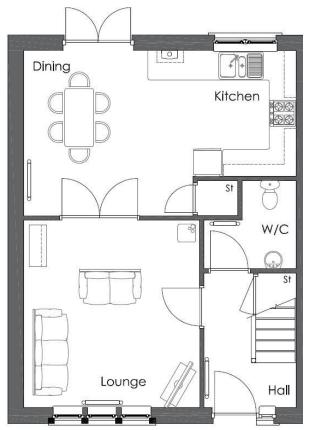

### **Ground Floor**

## **Ground Floor**

| Lounge         | 4.15 x 3.90 |
|----------------|-------------|
| Kitchen/dining | 6.05 x 3.67 |
| WC             | 2.05 x 1.94 |