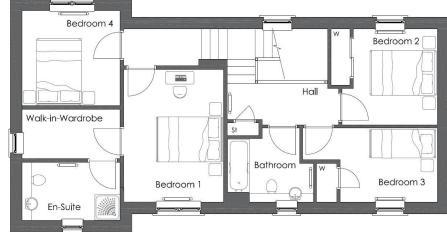

#### **First Floor**

#### 1st Floor

| 1 11001        |             |
|----------------|-------------|
| Bedroom 1      | 4.18 x 3.15 |
| En-suite       | 3.10 x 1.82 |
| Bedroom 2      | 3.02 x 2.66 |
| Bedroom 3      | 3.08 x 2.33 |
| Bedroom 4      | 3.10 x 3.00 |
| Bathroom       | 2.72 x 2.33 |
| Gross Internal | 150m²       |
| Area           |             |