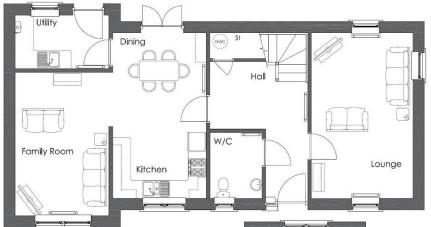

### **Ground Floor**

### **Ground Floor**

| Lounge         | 5.46 x 3.35 |
|----------------|-------------|
| Kitchen/dining | 5.46 x 3.09 |
| Family Room    | 4.73 x 3.10 |
| Utility        | 3.10 x 1.76 |
| WC             | 2.17 x 1.72 |
|                |             |