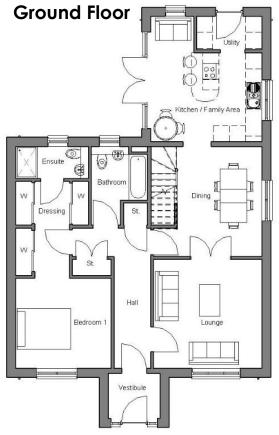

## Ground Floor

| Lounge                | 4.03 x 4.06 |
|-----------------------|-------------|
| Kitchen/dining        | 4.13 x 4.68 |
| Utility               | 1.25 x 2.42 |
| Bathroom              | 2.10 x 2.93 |
| Vestibule             | 1.68 x 1.92 |
| Bedroom 1             | 3.56 x 3.36 |
| Dressing area         | 2.00 x 3.50 |
| En-suite              | 1.20 x 2.71 |
| 1 <sup>st</sup> Floor |             |
| Bedroom 2             | 3.00 x 3.91 |
| Bedroom 3             | 3.00 x 3.91 |
| Shower Room           | 1.85 x 1.93 |

## Gross Internal Area 145.7m<sup>2</sup>

Images are for illustrative purposes only. The measurements or dimensions given should not be used for calculating carpet sizes or appliance & furniture requirements. Copyright, Pat Munro (Alness) Ltd ©