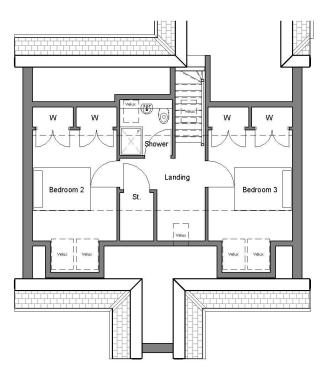

## Ground Floor

| Lounge                | 4.03 x 4.06 |
|-----------------------|-------------|
| Kitchen/dining        | 4.13 x 4.68 |
| Utility               | 1.25 x 2.42 |
| Bathroom              | 2.10 x 2.93 |
| Vestibule             | 1.68 x 1.92 |
| Bedroom 1             | 3.56 x 3.36 |
| Dressing area         | 2.00 x 3.50 |
| En-suite              | 1.20 x 2.71 |
| 1 <sup>st</sup> Floor |             |
| Bedroom 2             | 3.00 x 3.91 |
| Bedroom 3             | 3.00 x 3.91 |
| Shower Room           | 1.85 x 1.93 |

## Gross Internal Area 145.7m<sup>2</sup>

Images are for illustrative purposes only. The measurements or dimensions given should not be used for calculating carpet sizes or appliance & furniture requirements. Copyright, Pat Munro (Alness) Ltd ©