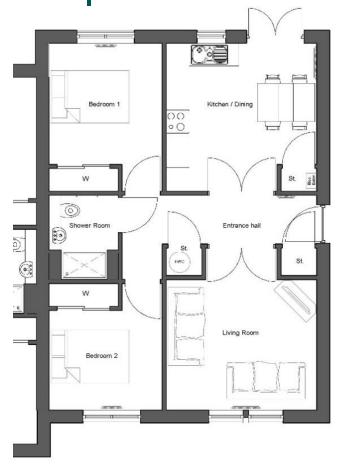

## Eathie 2 bedroom semi-detached bungalow

| ROOM                | SIZE (m)    |
|---------------------|-------------|
| Lounge              | 3.93 x 3.41 |
| Kitchen             | 3.93 x 3.87 |
| Bathroom            | 2.10 x 1.80 |
| Bedroom 1           | 3.17 x 2.95 |
| Bedroom 2           | 2.95 x 2.70 |
| Gross Internal area | 67.20m²     |

Also available as a detached property, the Eathie is an attractive 2 bedroom bungalow, perfect as a starter property, for a young family or for those downsizing.

> All images are for illustrative purposes only. The measurements or dimensions given should not be used for calculating carpet sizes or appliance & furniture requirements. Copyright, Pat Munro (Alness) Ltd ©