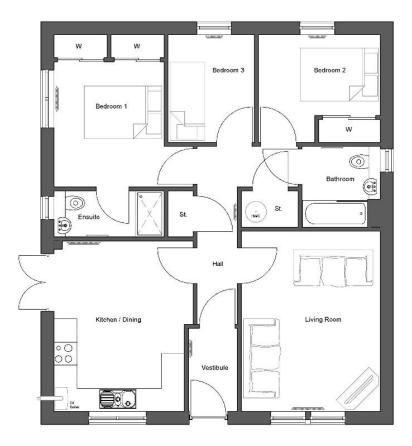

## CHANONRY 3 Bedroom Detached Bungalow

| ROOM                | SIZE (m)           |
|---------------------|--------------------|
| Lounge              | 4.68 x 3.61        |
| Kitchen / Dining    | 4.43 x 3.47        |
| Bedroom 1           | 3.25 x 2.86        |
| En-suite            | 2.86 x 1.20        |
| Bedroom 2           | 3.13 x 2.09        |
| Bedroom 3           | 2.80 x 2.36        |
| Bathroom            | 2.10 x 1.75        |
| Gross Internal Area | 83.3m <sup>2</sup> |

The Chanonry is a classic 3 bedroom property, with a large living area and generous storage

All images are for illustrative purposes only. The measurements or dimensions given should not be used for calculating carpet sizes or appliance & furniture requirements. Copyright, Pat Munro (Alness) Ltd ©