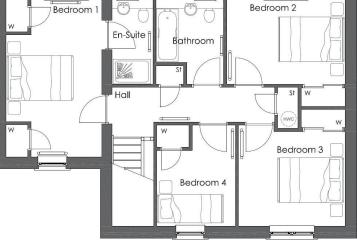

## **Ground Floor**

**First Floor** 

## Room dimensions (m)

**Ground Floor** 

| Lounge         | 4.09 x 3.82        |
|----------------|--------------------|
| Kitchen/dining | 5.43 x 3.37        |
| Utility        | 3.37 x 1.88        |
| WC             | 2.05 x 1.40        |
| Garage         | 5.00 x 3.16        |
| 1st Floor      |                    |
| Bedroom 1      | 5.00 x 3.16        |
| En-suite       | 2.68 x 1.30        |
| Bedroom 2      | 3.76 x 2.68        |
| Bedroom 3      | $3.38 \times 3.00$ |
| Bedroom 4      | 2.49 x 3.20        |
| Bathroom       | 2.68 x 2.15        |