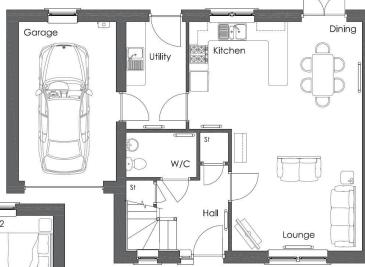

## **Ground Floor**

**First Floor** 

## Room dimensions (m)

**Ground Floor** 

| Lounge         | 4.09 x 3.82        |
|----------------|--------------------|
| Kitchen/dining | 5.43 x 3.37        |
| Utility        | 3.37 x 1.88        |
| WC             | 2.05 x 1.40        |
| Garage         | 5.00 x 3.16        |
| 1st Floor      |                    |
| Bedroom 1      | 5.00 x 3.16        |
| En-suite       | 2.68 x 1.30        |
| Bedroom 2      | 3.76 x 2.68        |
| Bedroom 3      | $3.38 \times 3.00$ |
| Bedroom 4      | 2.49 x 3.20        |
| Bathroom       | 2.68 x 2.15        |