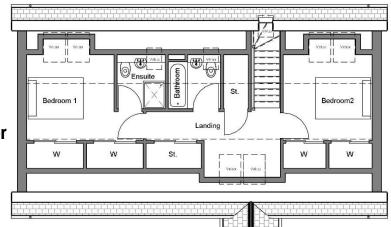

### **First Floor**

#### 1st Floor

| Bedroom 1 | 3.16 x 3.11 |
|-----------|-------------|
| En-suite  | 1.75 x 1.96 |
| Bedroom 2 | 3.22 x 3.11 |
| Bathroom  | 1.90 x 1.96 |