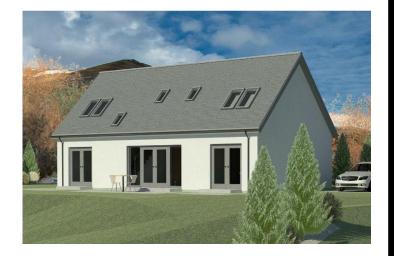

# Brora |

## A traditional 4 bedroom family home with large



### **Ground Floor**



### **First Floor**

### Room dimensions (m)

### **Ground Floor**

| Lounge         | 3.86 x 5.95 |
|----------------|-------------|
| Kitchen/dining | 3.12 x 6.45 |
| Bathroom       | 2.46 x 2.08 |
| Bedroom 3      | 3.20 x 3.16 |
| Bedroom4/Study | 1.72 x 2.17 |

#### 1st Floor

| Bedroom 1 | 3.16 x 3.11 |
|-----------|-------------|
| En-suite  | 1.75 x 1.96 |
| Bedroom 2 | 3.22 x 3.11 |
| Bathroom  | 1.90 x 1.96 |



### Gross Internal Area 135m<sup>2</sup>

Images are for illustrative purposes only. The measurements or dimensions given should not be used for calculating carpet sizes or appliance & furniture requirements. Copyright, Pat Munro (Alness) Ltd ©.