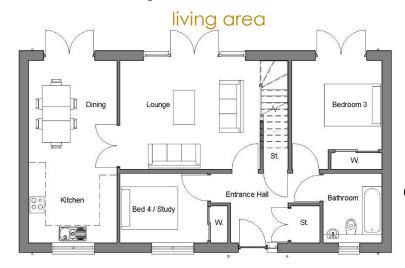

### **Ground Floor**

### **Ground Floor**

| Lounge         | 3.86 x 5.95 |
|----------------|-------------|
| Kitchen/dining | 3.12 x 6.45 |
| Bathroom       | 2.46 x 2.08 |
| Bedroom 3      | 3.20 x 3.16 |
| Bedroom4/Study | 1.72 x 2.17 |