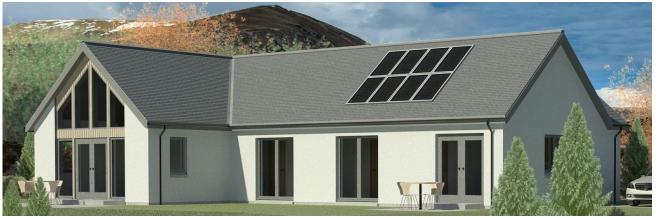

## Beauly A stunning 3 bedroom bungalow with vaulted lounge and feature glazing





## Room dimensions (m)

| Lounge         | 5.50 x 4.72 | Bedroom 1        | 2.65 x 4.10 |
|----------------|-------------|------------------|-------------|
| Kitchen/dining | 3.21 x 5.84 | En-suite         | 2.65 x 1.23 |
| Utility Room   | 1.71 x 3.00 | Walk in Wardrobe | 2.65 x 1.10 |
| Bathroom       | 2.05 x 2.77 | Bedroom 2        | 2.70 x 3.60 |
|                |             | Bedroom 3        | 2.70 x 3.60 |

## Gross Internal Area 122.4m<sup>2</sup>

Images are for illustrative purposes only. The measurements or dimensions given should not be used for calculating carpet sizes or for appliance and furniture requirements. Copyright, Pat Munro (Alness Ltd) ©