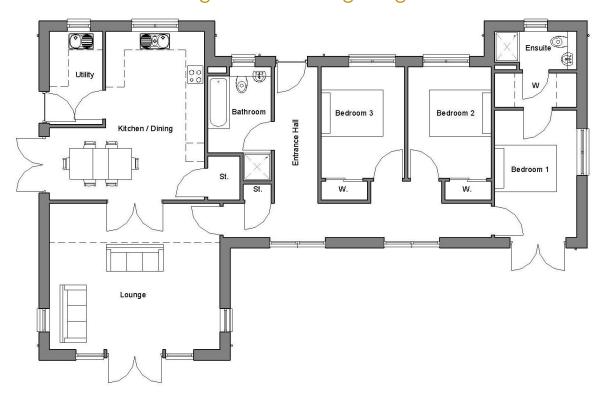

## Beauly A stunning 3 bedroom bungalow with vaulted lounge and feature glazing

## Room dimensions (m)

| Lounge         | 5.50 x 4.72 | Bedroom 1        | 2.65 x 4.10 |
|----------------|-------------|------------------|-------------|
| Kitchen/dining | 3.21 x 5.84 | En-suite         | 2.65 x 1.23 |
| Utility Room   | 1.71 x 3.00 | Walk in Wardrobe | 2.65 x 1.10 |
| Bathroom       | 2.05 x 2.77 | Bedroom 2        | 2.70 x 3.60 |
|                |             | Bedroom 3        | 2.70 x 3.60 |

## Gross Internal Area 122.4m<sup>2</sup>

Images are for illustrative purposes only. The measurements or dimensions given should not be used for calculating carpet sizes or for appliance and furniture requirements. Copyright, Pat Munro (Alness Ltd) ©