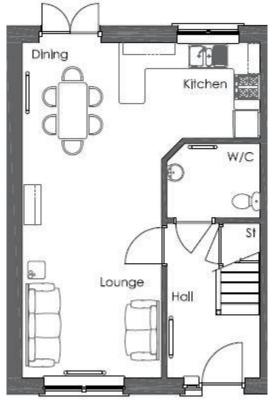

## **Ground Floor**

## Room dimensions (m)

| Ground Floor<br>Lounge<br>Kitchen/dining<br>WC                                        | 5.49 x 3.20<br>5.45 x 2.20<br>2.14 x 1.71                       |
|---------------------------------------------------------------------------------------|-----------------------------------------------------------------|
| 1st Floor<br>Bedroom 1<br>En-suite<br>Bedroom 2<br>Bathroom<br>Gross Internal<br>Area | 3.44 x 3.20<br>2.13 x 1.51<br>3.21x 3.20<br>2.12 x 2.00<br>84m² |