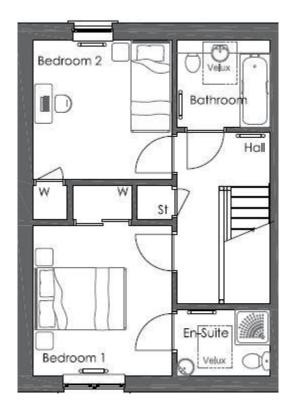

## Room dimensions (m)

| Ground Floor<br>Lounge<br>Kitchen/dining<br>WC                                        | 5.49 x 3.20<br>5.45 x 2.20<br>2.14 x 1.71                       |
|---------------------------------------------------------------------------------------|-----------------------------------------------------------------|
| 1st Floor<br>Bedroom 1<br>En-suite<br>Bedroom 2<br>Bathroom<br>Gross Internal<br>Area | 3.44 x 3.20<br>2.13 x 1.51<br>3.21x 3.20<br>2.12 x 2.00<br>84m² |

## **First Floor**

All images are for illustrative purposes only. The measurements or dimensions given should not be used for calculating carpet sizes or appliance & furniture requirements. Copyright, Pat Munro (Alness) Ltd ©.