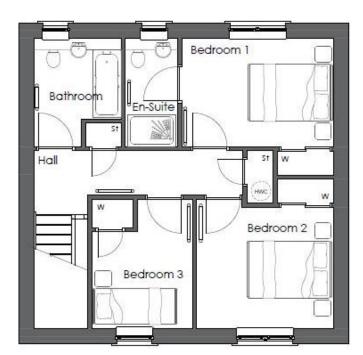

## **First Floor**

## Room dimensions (m)

| Ground Floor<br>Lounge<br>Kitchen/dining<br>Utility<br>WC<br>Garage                                            | 4.09 x 3.82<br>5.43 x 3.37<br>3.37 x 1.88<br>2.05 x 1.40<br>3.27 x 5.27                      |
|----------------------------------------------------------------------------------------------------------------|----------------------------------------------------------------------------------------------|
| 1 <sup>st</sup> Floor<br>Bedroom 1<br>En-suite<br>Bedroom 2<br>Bedroom 3<br>Bathroom<br>Gross Internal<br>Area | 3.76 x 2.68<br>2.68 x 1.30<br>3.38 x 3.00<br>2.49 x 3.20<br>2.15 x 2.00<br>106m <sup>2</sup> |