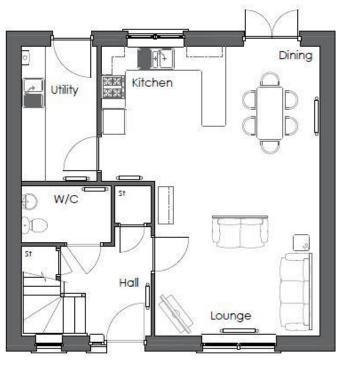

## **Ground Floor**

## Room dimensions (m)

| Ground Floor<br>Lounge<br>Kitchen/dining<br>Utility<br>WC<br>Garage                                            | 4.09 x 3.82<br>5.43 x 3.37<br>3.37 x 1.88<br>2.05 x 1.40<br>3.27 x 5.27                      |
|----------------------------------------------------------------------------------------------------------------|----------------------------------------------------------------------------------------------|
| 1 <sup>st</sup> Floor<br>Bedroom 1<br>En-suite<br>Bedroom 2<br>Bedroom 3<br>Bathroom<br>Gross Internal<br>Area | 3.76 x 2.68<br>2.68 x 1.30<br>3.38 x 3.00<br>2.49 x 3.20<br>2.15 x 2.00<br>106m <sup>2</sup> |