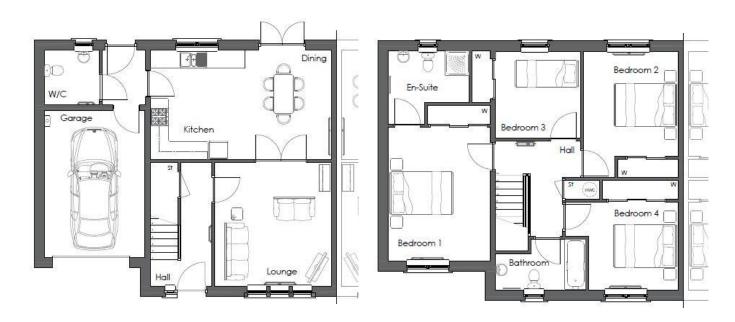

## Gairich II 4 Bedroom Semi Detached Villa with garage

**Ground Floor** 

## First Floor

## Room dimensions (m)

| Ground Floor   |             |
|----------------|-------------|
| Lounge         | 4.15 x 3.90 |
| Kitchen/dining | 6.05 x 3.67 |
| WC             | 1.83 x 1.82 |
| Garage         | 4.94 x 3.36 |
|                |             |

| 1 <sup>st</sup> Floor |  |
|-----------------------|--|
| Bedroom 1             |  |
| En-suite              |  |

| En-suite  | 2.69 x 1.71 |
|-----------|-------------|
| Bedroom 2 | 3.50 x 3.14 |
| Bedroom 3 | 2.87 x 2.81 |
| Bedroom 4 | 2.96 x 2.92 |
| Bathroom  | 2.99 x 1.69 |
|           |             |

4.46 x 3.38

Gross Internal 110.7m<sup>2</sup> Area (excluding garage)

Images are for illustrative purposes only. The measurements or dimensions given should not be used for calculating carpet sizes or appliance & furniture requirements. Copyright, Pat Munro (Alness) Ltd ©.